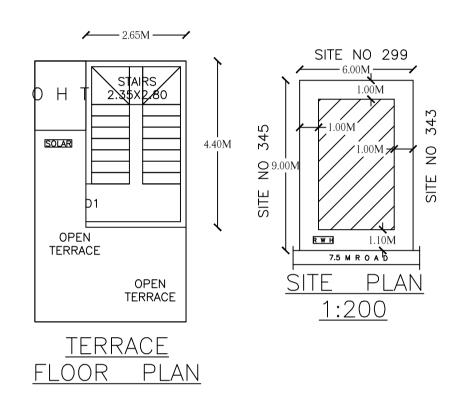

#### COLOR INDEX

PLOT BOUNDARY
ABUTTING ROAD
PROPOSED WORK (COVERAGE AREA)
EXISTING (To be retained)
EXISTING (To be demolished)

|                           | Plot Use: Residential                                                                                                                                                                                                                                                                                                                                                                                                                                                                                                                                                                                                                                                                                                                                                                                                                                                                                                                                                                                                                                                                                                                                                                                                                                                                                                                                                                                                                                                                                                                                                                                                                                                                                                                                                                                                                                                                                                                                                                                                                                                                                                         |                |
|---------------------------|-------------------------------------------------------------------------------------------------------------------------------------------------------------------------------------------------------------------------------------------------------------------------------------------------------------------------------------------------------------------------------------------------------------------------------------------------------------------------------------------------------------------------------------------------------------------------------------------------------------------------------------------------------------------------------------------------------------------------------------------------------------------------------------------------------------------------------------------------------------------------------------------------------------------------------------------------------------------------------------------------------------------------------------------------------------------------------------------------------------------------------------------------------------------------------------------------------------------------------------------------------------------------------------------------------------------------------------------------------------------------------------------------------------------------------------------------------------------------------------------------------------------------------------------------------------------------------------------------------------------------------------------------------------------------------------------------------------------------------------------------------------------------------------------------------------------------------------------------------------------------------------------------------------------------------------------------------------------------------------------------------------------------------------------------------------------------------------------------------------------------------|----------------|
|                           | Plot SubUse: Plotted Resi development                                                                                                                                                                                                                                                                                                                                                                                                                                                                                                                                                                                                                                                                                                                                                                                                                                                                                                                                                                                                                                                                                                                                                                                                                                                                                                                                                                                                                                                                                                                                                                                                                                                                                                                                                                                                                                                                                                                                                                                                                                                                                         |                |
|                           |                                                                                                                                                                                                                                                                                                                                                                                                                                                                                                                                                                                                                                                                                                                                                                                                                                                                                                                                                                                                                                                                                                                                                                                                                                                                                                                                                                                                                                                                                                                                                                                                                                                                                                                                                                                                                                                                                                                                                                                                                                                                                                                               |                |
|                           |                                                                                                                                                                                                                                                                                                                                                                                                                                                                                                                                                                                                                                                                                                                                                                                                                                                                                                                                                                                                                                                                                                                                                                                                                                                                                                                                                                                                                                                                                                                                                                                                                                                                                                                                                                                                                                                                                                                                                                                                                                                                                                                               |                |
|                           |                                                                                                                                                                                                                                                                                                                                                                                                                                                                                                                                                                                                                                                                                                                                                                                                                                                                                                                                                                                                                                                                                                                                                                                                                                                                                                                                                                                                                                                                                                                                                                                                                                                                                                                                                                                                                                                                                                                                                                                                                                                                                                                               |                |
| _ocation: Ring-III        |                                                                                                                                                                                                                                                                                                                                                                                                                                                                                                                                                                                                                                                                                                                                                                                                                                                                                                                                                                                                                                                                                                                                                                                                                                                                                                                                                                                                                                                                                                                                                                                                                                                                                                                                                                                                                                                                                                                                                                                                                                                                                                                               |                |
|                           |                                                                                                                                                                                                                                                                                                                                                                                                                                                                                                                                                                                                                                                                                                                                                                                                                                                                                                                                                                                                                                                                                                                                                                                                                                                                                                                                                                                                                                                                                                                                                                                                                                                                                                                                                                                                                                                                                                                                                                                                                                                                                                                               |                |
| Zone: Rajarajeshwarinagar |                                                                                                                                                                                                                                                                                                                                                                                                                                                                                                                                                                                                                                                                                                                                                                                                                                                                                                                                                                                                                                                                                                                                                                                                                                                                                                                                                                                                                                                                                                                                                                                                                                                                                                                                                                                                                                                                                                                                                                                                                                                                                                                               |                |
|                           |                                                                                                                                                                                                                                                                                                                                                                                                                                                                                                                                                                                                                                                                                                                                                                                                                                                                                                                                                                                                                                                                                                                                                                                                                                                                                                                                                                                                                                                                                                                                                                                                                                                                                                                                                                                                                                                                                                                                                                                                                                                                                                                               |                |
| ADEA DETAILO:             |                                                                                                                                                                                                                                                                                                                                                                                                                                                                                                                                                                                                                                                                                                                                                                                                                                                                                                                                                                                                                                                                                                                                                                                                                                                                                                                                                                                                                                                                                                                                                                                                                                                                                                                                                                                                                                                                                                                                                                                                                                                                                                                               |                |
| AREA DETAILS:             | (A)                                                                                                                                                                                                                                                                                                                                                                                                                                                                                                                                                                                                                                                                                                                                                                                                                                                                                                                                                                                                                                                                                                                                                                                                                                                                                                                                                                                                                                                                                                                                                                                                                                                                                                                                                                                                                                                                                                                                                                                                                                                                                                                           | F4.00          |
| NET AREA OF PLOT          | (A)                                                                                                                                                                                                                                                                                                                                                                                                                                                                                                                                                                                                                                                                                                                                                                                                                                                                                                                                                                                                                                                                                                                                                                                                                                                                                                                                                                                                                                                                                                                                                                                                                                                                                                                                                                                                                                                                                                                                                                                                                                                                                                                           | 54.00<br>54.00 |
| NET AREA OF PLOT          |                                                                                                                                                                                                                                                                                                                                                                                                                                                                                                                                                                                                                                                                                                                                                                                                                                                                                                                                                                                                                                                                                                                                                                                                                                                                                                                                                                                                                                                                                                                                                                                                                                                                                                                                                                                                                                                                                                                                                                                                                                                                                                                               | 54.00          |
| Permissible Coverage      | ne area (75 00 %)                                                                                                                                                                                                                                                                                                                                                                                                                                                                                                                                                                                                                                                                                                                                                                                                                                                                                                                                                                                                                                                                                                                                                                                                                                                                                                                                                                                                                                                                                                                                                                                                                                                                                                                                                                                                                                                                                                                                                                                                                                                                                                             |                |
| 1 cittiosible ooverag     | Jo alica (10.00 70)                                                                                                                                                                                                                                                                                                                                                                                                                                                                                                                                                                                                                                                                                                                                                                                                                                                                                                                                                                                                                                                                                                                                                                                                                                                                                                                                                                                                                                                                                                                                                                                                                                                                                                                                                                                                                                                                                                                                                                                                                                                                                                           | 27.60          |
|                           |                                                                                                                                                                                                                                                                                                                                                                                                                                                                                                                                                                                                                                                                                                                                                                                                                                                                                                                                                                                                                                                                                                                                                                                                                                                                                                                                                                                                                                                                                                                                                                                                                                                                                                                                                                                                                                                                                                                                                                                                                                                                                                                               | 27.60          |
| Balance coverage a        | rea left ( 23 89 % )                                                                                                                                                                                                                                                                                                                                                                                                                                                                                                                                                                                                                                                                                                                                                                                                                                                                                                                                                                                                                                                                                                                                                                                                                                                                                                                                                                                                                                                                                                                                                                                                                                                                                                                                                                                                                                                                                                                                                                                                                                                                                                          | 21.00          |
| Balanco covorago al       | od 101. ( 25.00 % )                                                                                                                                                                                                                                                                                                                                                                                                                                                                                                                                                                                                                                                                                                                                                                                                                                                                                                                                                                                                                                                                                                                                                                                                                                                                                                                                                                                                                                                                                                                                                                                                                                                                                                                                                                                                                                                                                                                                                                                                                                                                                                           |                |
| Permissible F.A.R. a      | s per zoning regulation 2015 ( 1.75 )                                                                                                                                                                                                                                                                                                                                                                                                                                                                                                                                                                                                                                                                                                                                                                                                                                                                                                                                                                                                                                                                                                                                                                                                                                                                                                                                                                                                                                                                                                                                                                                                                                                                                                                                                                                                                                                                                                                                                                                                                                                                                         | 94.50          |
|                           | is per assumption of the control of | 01.00          |
|                           |                                                                                                                                                                                                                                                                                                                                                                                                                                                                                                                                                                                                                                                                                                                                                                                                                                                                                                                                                                                                                                                                                                                                                                                                                                                                                                                                                                                                                                                                                                                                                                                                                                                                                                                                                                                                                                                                                                                                                                                                                                                                                                                               |                |
| Premium FAR for Pl        | ot within Impact Zone ( - )                                                                                                                                                                                                                                                                                                                                                                                                                                                                                                                                                                                                                                                                                                                                                                                                                                                                                                                                                                                                                                                                                                                                                                                                                                                                                                                                                                                                                                                                                                                                                                                                                                                                                                                                                                                                                                                                                                                                                                                                                                                                                                   |                |
| Total Perm. FAR are       | ea ( 1.75 )                                                                                                                                                                                                                                                                                                                                                                                                                                                                                                                                                                                                                                                                                                                                                                                                                                                                                                                                                                                                                                                                                                                                                                                                                                                                                                                                                                                                                                                                                                                                                                                                                                                                                                                                                                                                                                                                                                                                                                                                                                                                                                                   | 94.50          |
|                           |                                                                                                                                                                                                                                                                                                                                                                                                                                                                                                                                                                                                                                                                                                                                                                                                                                                                                                                                                                                                                                                                                                                                                                                                                                                                                                                                                                                                                                                                                                                                                                                                                                                                                                                                                                                                                                                                                                                                                                                                                                                                                                                               |                |
| Proposed FAR Area         |                                                                                                                                                                                                                                                                                                                                                                                                                                                                                                                                                                                                                                                                                                                                                                                                                                                                                                                                                                                                                                                                                                                                                                                                                                                                                                                                                                                                                                                                                                                                                                                                                                                                                                                                                                                                                                                                                                                                                                                                                                                                                                                               |                |
| Achieved Net FAR A        |                                                                                                                                                                                                                                                                                                                                                                                                                                                                                                                                                                                                                                                                                                                                                                                                                                                                                                                                                                                                                                                                                                                                                                                                                                                                                                                                                                                                                                                                                                                                                                                                                                                                                                                                                                                                                                                                                                                                                                                                                                                                                                                               |                |
| Balance FAR Area (        | 0.09)                                                                                                                                                                                                                                                                                                                                                                                                                                                                                                                                                                                                                                                                                                                                                                                                                                                                                                                                                                                                                                                                                                                                                                                                                                                                                                                                                                                                                                                                                                                                                                                                                                                                                                                                                                                                                                                                                                                                                                                                                                                                                                                         | 4.82           |
| BUILT UP AREA CHECK       |                                                                                                                                                                                                                                                                                                                                                                                                                                                                                                                                                                                                                                                                                                                                                                                                                                                                                                                                                                                                                                                                                                                                                                                                                                                                                                                                                                                                                                                                                                                                                                                                                                                                                                                                                                                                                                                                                                                                                                                                                                                                                                                               |                |
| Proposed BuiltUp Ar       |                                                                                                                                                                                                                                                                                                                                                                                                                                                                                                                                                                                                                                                                                                                                                                                                                                                                                                                                                                                                                                                                                                                                                                                                                                                                                                                                                                                                                                                                                                                                                                                                                                                                                                                                                                                                                                                                                                                                                                                                                                                                                                                               |                |
| Achieved BuiltUp Ar       | ea                                                                                                                                                                                                                                                                                                                                                                                                                                                                                                                                                                                                                                                                                                                                                                                                                                                                                                                                                                                                                                                                                                                                                                                                                                                                                                                                                                                                                                                                                                                                                                                                                                                                                                                                                                                                                                                                                                                                                                                                                                                                                                                            |                |
|                           |                                                                                                                                                                                                                                                                                                                                                                                                                                                                                                                                                                                                                                                                                                                                                                                                                                                                                                                                                                                                                                                                                                                                                                                                                                                                                                                                                                                                                                                                                                                                                                                                                                                                                                                                                                                                                                                                                                                                                                                                                                                                                                                               |                |