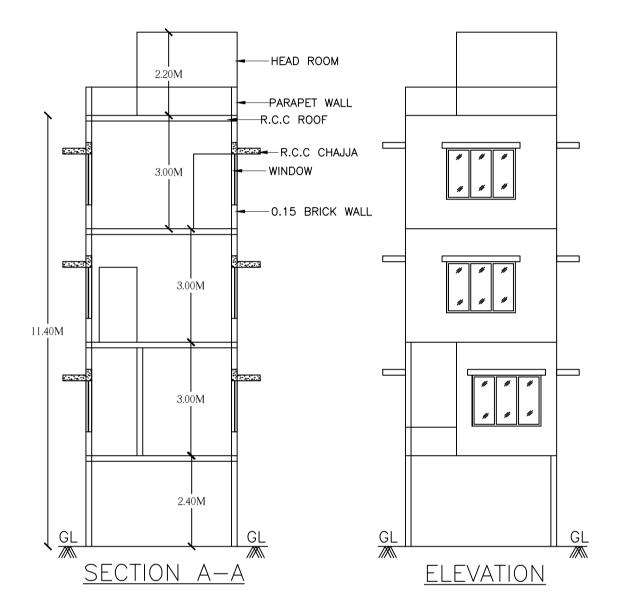

# Block :A (A)

| Block USE/SUBUSE Details |             |                             |                        |                            |  |  |  |  |  |
|--------------------------|-------------|-----------------------------|------------------------|----------------------------|--|--|--|--|--|
| Block Name               | Block Use   | Block SubUse                | Block Structure        | Block Land Use<br>Category |  |  |  |  |  |
| A (A)                    | Residential | Plotted Resi<br>development | Bldg upto 11.5 mt. Ht. | R                          |  |  |  |  |  |