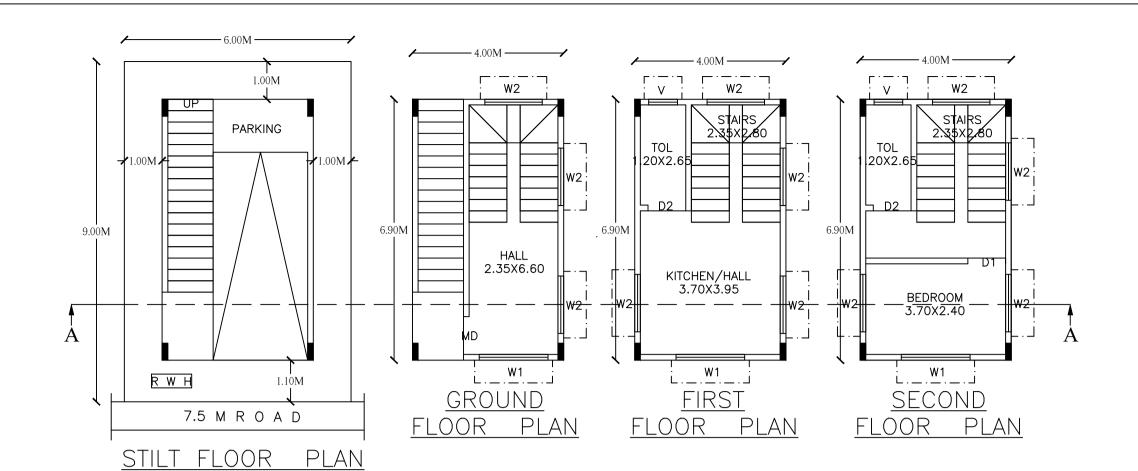

# Block :A (A)

| Block USE/SUBUSE Details |             |                             |                        |                            |  |  |  |  |  |
|--------------------------|-------------|-----------------------------|------------------------|----------------------------|--|--|--|--|--|
| Block Name               | Block Use   | Block SubUse                | Block Structure        | Block Land Use<br>Category |  |  |  |  |  |
| A (A)                    | Residential | Plotted Resi<br>development | Bldg upto 11.5 mt. Ht. | R                          |  |  |  |  |  |

FAR &Tenement Details

|              |   |        | Deductions (Area in Sq.mt.) |       |       |       |      |
|--------------|---|--------|-----------------------------|-------|-------|-------|------|
|              |   |        | StairCase                   |       | Resi. |       |      |
|              |   |        |                             | 20.72 | 82.80 | 89.69 | 01   |
| Grand Total: | 1 | 122.07 | 11.66                       | 20.72 | 82.80 | 89.69 | 1.00 |

|                             | Total Built Up |           |         | Proposed FAR<br>Area (Sq.mt.) |       | Tnmt (No.) |
|-----------------------------|----------------|-----------|---------|-------------------------------|-------|------------|
|                             | Area (Sq.mt.)  | StairCase | Parking | Resi.                         |       |            |
| Terrace Floor               | 11.66          | 11.66     | 0.00    | 0.00                          | 0.00  | 00         |
| Second Floor                | 27.60          | 0.00      | 0.00    | 27.60                         | 27.60 | 00         |
| First Floor                 | 27.60          | 0.00      | 0.00    | 27.60                         | 27.60 | 00         |
| Ground Floor                | 27.60          | 0.00      | 0.00    | 27.60                         | 27.60 | 01         |
| Stilt Floor                 | 27.61          | 0.00      | 20.72   | 0.00                          | 6.89  | 00         |
| Total:                      | 122.07         | 11.66     | 20.72   | 82.80                         | 89.69 | 01         |
| Total Number of Same Blocks | 1              |           |         |                               |       |            |
| Total:                      | 122.07         | 11.66     | 20.72   | 82.80                         | 89.69 | 01         |

## SCHEDULE OF JOINERY:

| BLOCK NAME | NAME | LENGTH | HEIGHT |    |
|------------|------|--------|--------|----|
|            | D2   | 0.90   | 2.10   | 01 |
| A (A)      |      | 1.00   | 2.10   | 03 |

## SCHEDULE OF JOINERY:

| BLOCK NAME | NAME | LENGTH | HEIGHT | NOS |
|------------|------|--------|--------|-----|
| A (A)      | W2   | 1.20   | 1.20   |     |
| A (A)      |      |        | 1.20   | 12  |

### UnitBUA Table for Block :A (A)

| FLOOR                | Name    | UnitBUA Type | UnitBUA Area | Carpet Area | No. of Rooms | No. of Tenement |
|----------------------|---------|--------------|--------------|-------------|--------------|-----------------|
| GROUND<br>FLOOR PLAN | SPLIT 1 | FLAT         | 73.49        | 73.49       | 1            | 1               |
| FIRST FLOOR<br>PLAN  | SPLIT 1 | FLAT         | 0.00         | 0.00        | 2            | 0               |
| SECOND<br>FLOOR PLAN | SPLIT 1 | FLAT         | 0.00         | 0.00        | 2            | 0               |
| Total:               | _       | -            | 73 49        | 73 49       | 5            | 1               |